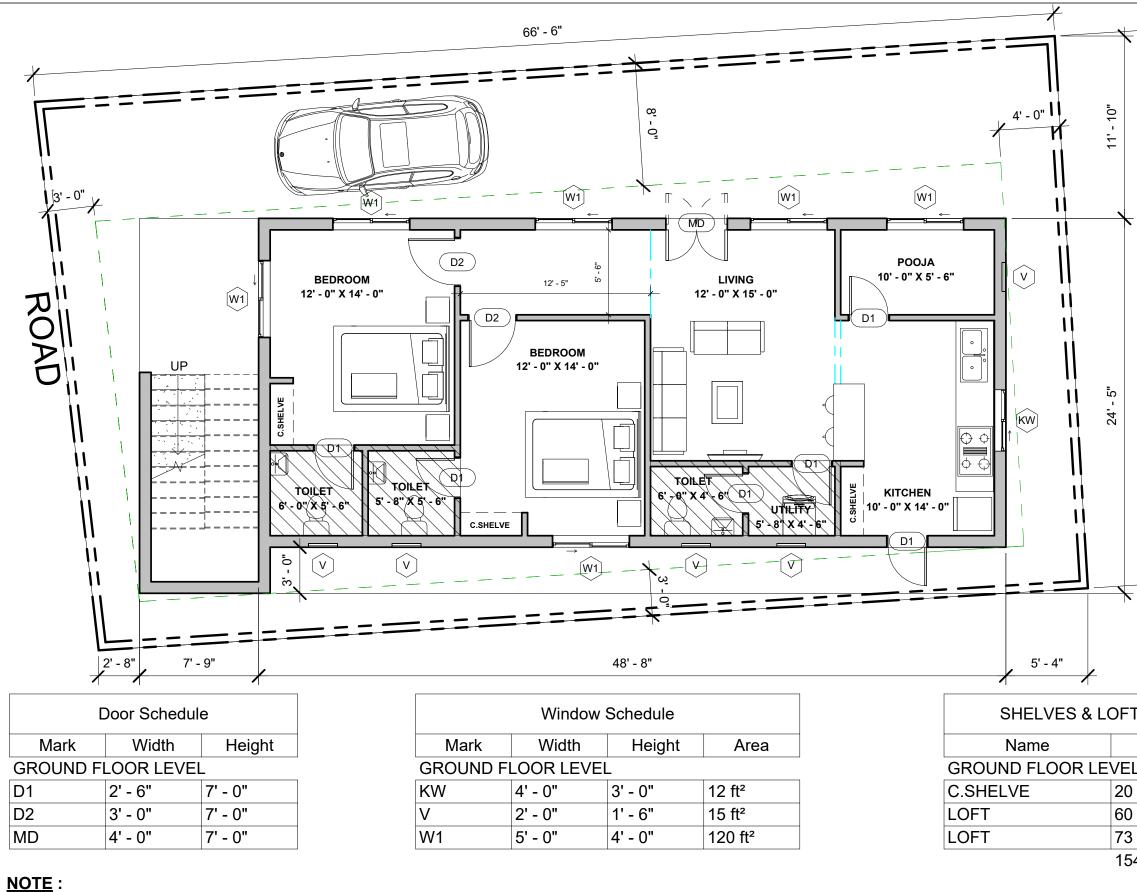

• THE FLOOR HEIGHT IS 11'

| <ul> <li>The layout of colubeams may chan according to the states design.</li> <li>Number of steps according to the parking height de</li> <li>Thickness of wall proposed. It may change based on structural design column/beam proceed of the such project is situated. Further shall be the responsibility of any and all compliance of the the Contractor/Consultant.</li> <li>REV.</li> <li>ITERATION - R3</li> <li>AREA STATEMENI Area Schedo</li> <li>Name</li> <li>ROAD LEVEL</li> <li>SITE</li> <li>PARKING LEVEL</li> <li>Area</li> <li>GROUND FLOOR LEVE</li> <li>Area</li> </ul> | umns and<br>ge<br>structural<br>may change<br>blinth and<br>sired.<br>s is only<br>have to<br>the<br>to avoid<br>jections.<br>utant shall bear no<br>ere any drawings<br>to the project / Said<br>any applicable laws<br>building/Society where<br>her, it is clarified that it<br>he Owner to ensure<br>drawings provided by<br>T<br>lule<br>Area<br>2354 ft <sup>2</sup><br>245 ft <sup>2</sup>                                                                                                                                                                                                                                                                                                                                                         |
|---------------------------------------------------------------------------------------------------------------------------------------------------------------------------------------------------------------------------------------------------------------------------------------------------------------------------------------------------------------------------------------------------------------------------------------------------------------------------------------------------------------------------------------------------------------------------------------------|-----------------------------------------------------------------------------------------------------------------------------------------------------------------------------------------------------------------------------------------------------------------------------------------------------------------------------------------------------------------------------------------------------------------------------------------------------------------------------------------------------------------------------------------------------------------------------------------------------------------------------------------------------------------------------------------------------------------------------------------------------------|
| Area<br>LEGENDS<br>C LOFTS<br>ARCHITECT<br>AR.V.ROHIT                                                                                                                                                                                                                                                                                                                                                                                                                                                                                                                                       |                                                                                                                                                                                                                                                                                                                                                                                                                                                                                                                                                                                                                                                                                                                                                           |
| NORTH                                                                                                                                                                                                                                                                                                                                                                                                                                                                                                                                                                                       |                                                                                                                                                                                                                                                                                                                                                                                                                                                                                                                                                                                                                                                                                                                                                           |
|                                                                                                                                                                                                                                                                                                                                                                                                                                                                                                                                                                                             | structural design. The layout of colu-<br>beams may chan<br>according to the s-<br>design. Number of steps<br>according to the p<br>parking height de Thickness of wall<br>proposed. It may<br>change based on<br>structural design<br>column/beam pro-<br>the Contractor and the Cons-<br>responsibility whatsoever wh<br>provided by it/them in relation<br>Works, dees not comply with<br>including the bye-laws of the<br>such project is situated. Furt<br>shall be the responsibility of<br>any and all compliance of the<br>the Contractor/Consultant.<br>REV.<br>ITERATION - R3<br>AREA STATEMEN<br>Area Sched<br>Name<br>ROAD LEVEL<br>SITE<br>PARKING LEVEL<br>Area<br>GROUND FLOOR LEVE<br>Area<br>LEGENDS<br>LOFTS<br>ARCHITECT<br>AR.V.ROHIT |